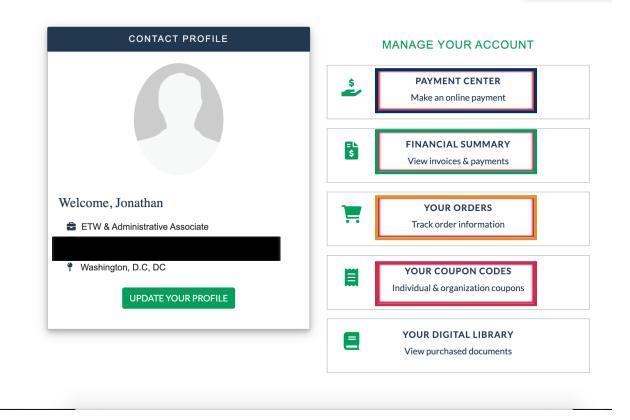

Once you've selected that, you'll be brought to the page below. On the right, you can access our numerous account options, including:

**Payment Center** - Using our payment center, you can conduct all account financial business online and at your convenience. Simply enter your payment method of choice (card or bank account) and make a payment.

**Financial Summary -** Need an invoice for a past payment or for your financial records? All transactions are tracked and stored here.

Your Orders - Curious if you or one of your members has registered for an event or made another Eno purchase? Check on the status of your orders here!
Your Coupon Codes - Eno is always connecting people with the best information so that they can complete their duties more effectively. You and your team can access your coupons here.