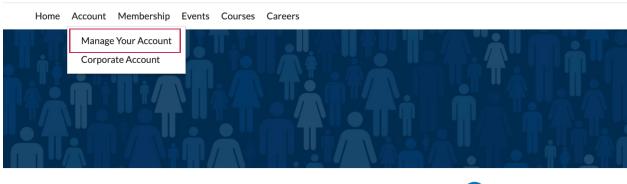

## Next, select "Manage Your Account"

Welcome to your newly redesigned Member Portal

We're excited to introduce your improved Member Portal! Designed with you in mind, to streamline your digital experience by enabling easy online account and membership management.