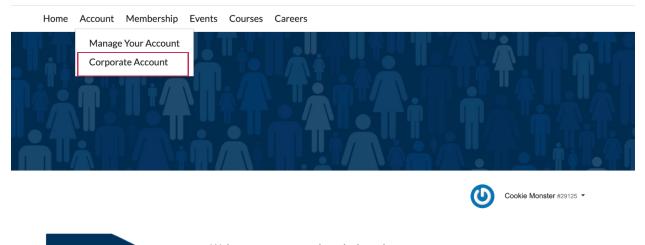

## Next, select "Corporate Account"

We're excited to introduce your improved Member Portal! Designed with you in mind, to streamline your digital experience by enabling easy online account and membership management.