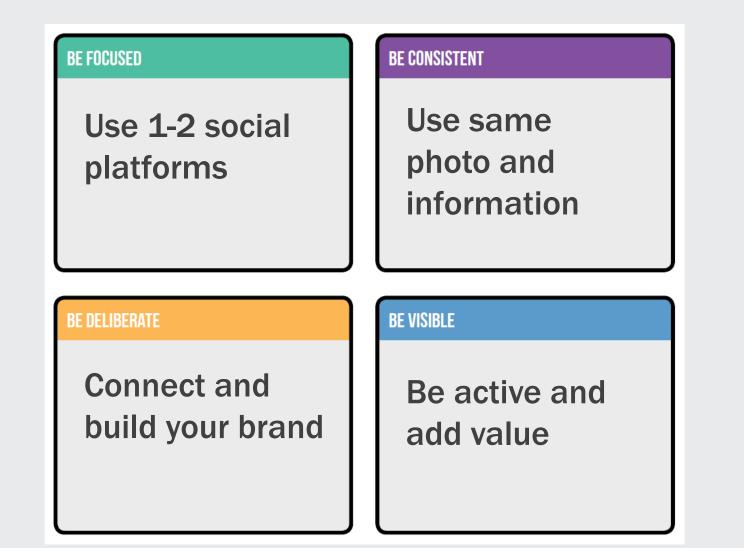

# **Breakout Activity – Take Action!**

With a partner, discuss specific actions you can take to build your personal brand.

Write the actions next to the corresponding category.

# **Debrief – Creating Your Brand**