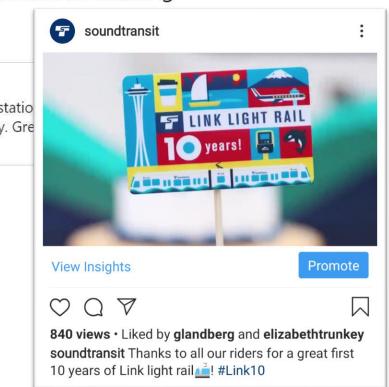

# Social Campaign

#### Copy:

#### Post:

The real future of travel is Sound Transit. Connecting you today and building for tomorrow.

#### Headline:

Jetpacks: Cool in theory

Link description: The future is sound