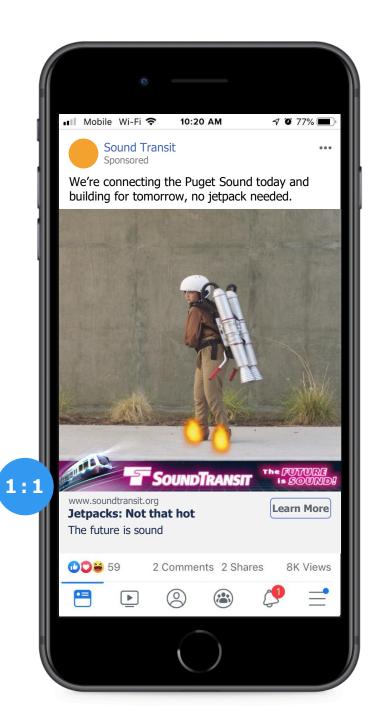

# Social Campaign

#### Post:

We're connecting the Puget Sound today and building for tomorrow, no jetpack needed.

#### Headline:

Jetpacks: Not that hot

Link description: The future is sound