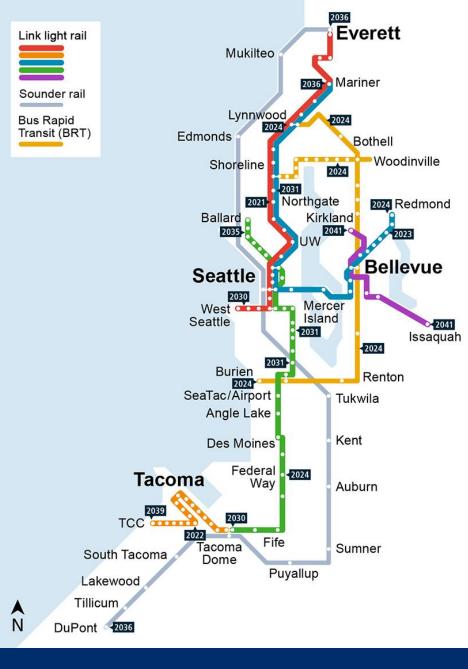

# **System Expansion**

Sound Transit's system expansion means every few years new light rail, bus rapid transit and commuter rail stations open throughout the region, providing fast, reliable alternatives to congested roads

More information on each project: www.soundtransit.org/system