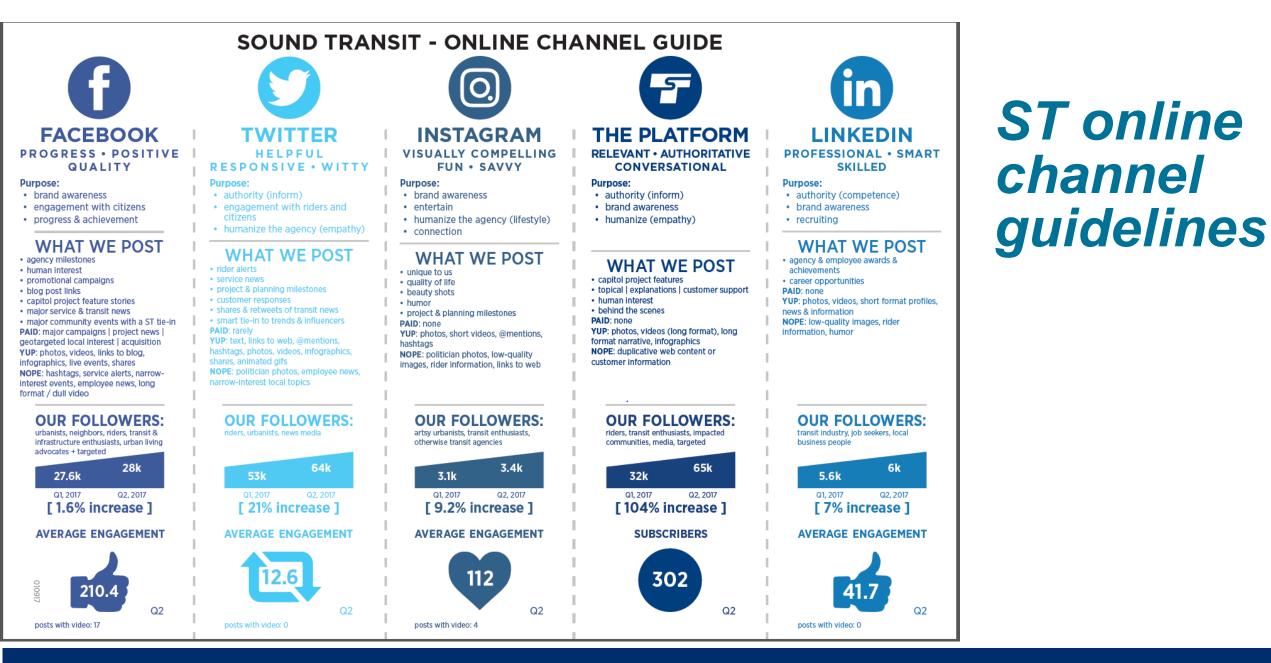

## **Performance measures**

## How do we know we're having an impact?

- ✓ Ridership demand
- ✓ Audience reach
- ✓ Customer engagement
- ✓ Customer awareness
- ✓ Customer satisfaction
- ✓ Public approval