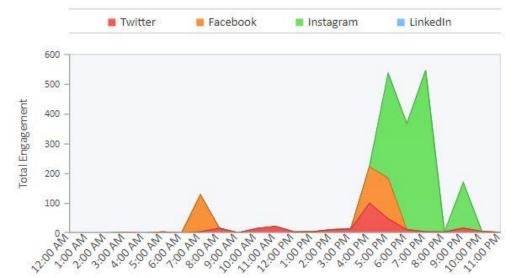

real future of travel is Sound Transit. Connecting you today and building for tomorrow.

#### Headline:

Jetpacks: Cool in theory

Link description: The future is sound

# Social Campaign



### Copy:

#### Post:

We're connecting the Puget Sound today and building for tomorrow, no jetpack needed.

#### Headline:

Jetpacks: Not that hot

Link description: The future is sound

# Social Campaign



### Copy:

Post: If you thought autocorrect could get you in trouble, imagine asking a teleporter to send you to Helsinki. The real future of travel is Sound Transit, connecting the Puget Sound today and building for tomorrow.

# **System Expansion Comms**

## Bridge to a faster commute

# Figure out content that engages

## Total Engagement Over Time



### Total Engagement By Hour (7/22-7/28)





# Social: inform, inspire and engage



Published by Bruce Gray [?] - July 23 at 5:13 PM - €

How do you run trains across a floating bridge that moves in six directions? Here, we'll show you. https://www.soundtransit.org/.../bridging-gap-makingtracks-t.



#### 12.781 1.615 **Boost Post** People Reached Engagements C Vou and 89 others 11 Comments 59 Shares



@The ChelC

22 new stations in the next five years!!! Such an exciting time to be a Seattleite

😰 Sound Transit - 🚆 / 🚍 😓 🖉 @SoundTransit · 1h Good news for everybody taking Link as we add 22 new statio years stretching to Lynnwood, Redmond and Federal Way. Gre @chscrow 👇 twitter.com/CHSfeed/status...

10:55 AM · Aug 2, 2019 · Twitter Web App



V







## Lessons learned

## Lessons learned:

- Communications demands as ST3 tax