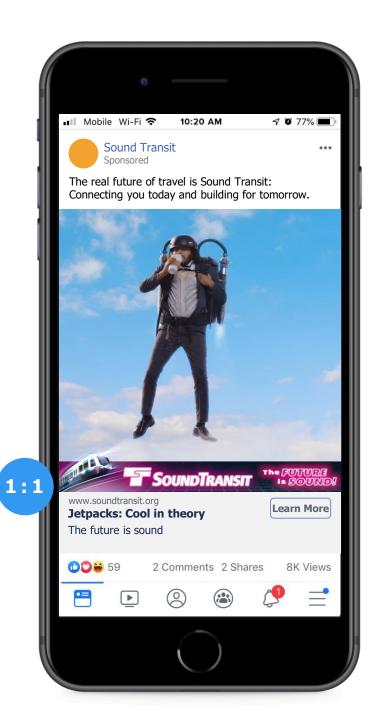

# Social Campaign

#### Copy:

#### Post:

The real future of travel is Sound Transit. Connecting you today and building for tomorrow.

#### Headline:

Jetpacks: Cool in theory

Link description: The future is sound