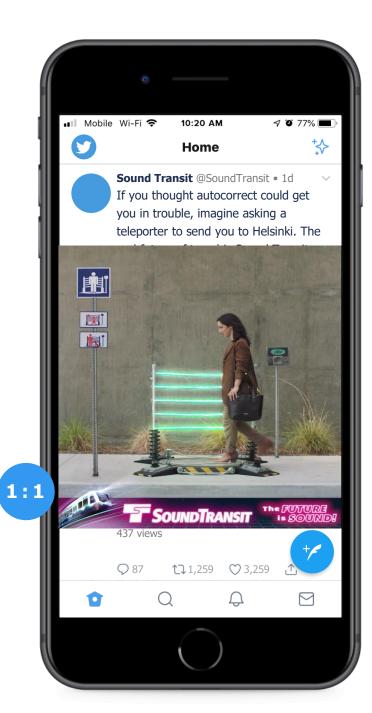

# Social Campaign

### Copy:

Post: If you thought autocorrect could get you in trouble, imagine asking a teleporter to send you to Helsinki. The real future of travel is Sound Transit, connecting the Puget Sound today and building for tomorrow.