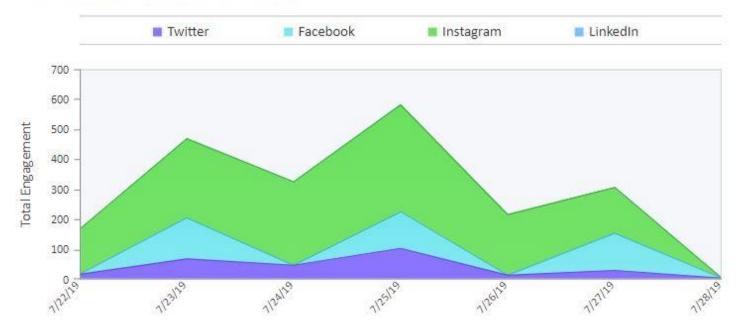

cial Campaign



#### Copy:

#### Post:

The real future of travel is Sound Transit. Connecting you today and building for tomorrow.

#### Headline:

Jetpacks: Cool in theory

Link description: The future is sound

# Social Campaign



### Copy:

#### Post:

We're connecting the Puget Sound today and building for tomorrow, no jetpack needed.

#### Headline:

Jetpacks: Not that hot

Link description: The future is sound

# Social Campaign



### Copy:

Post: If you thought autocorrect could get you in trouble, imagine asking a teleporter to send you to Helsinki. The real future of travel is Sound Transit, connecting the Puget Sound today and building for tomorrow.

# **System Expansion Comms**

## Bridge to a faster commute

# Figure out content that engages

## Total Engagement Over Time



### Total Engagement By Hour (7/22-7/28)





# Social: inform, inspire and engage



Published by Bruce Gray [?] - July 23 at 5:13 PM - €

How do you run trains across a floating bridge that moves in six directions? Here, we'll show you. https://www.soundtransit.org/.../bridging-gap-makingtracks-t.



#### 12.781 1.615 **Boost Post** People Reached Engagements C Vou and 89 others 11 Comments 59 Shares



@The ChelC

22 new stations in the next five years!!! Such an exciting time to be a Seattleite

😰 Sound Transit - 🚆 / 🚍 😓 🖉 @SoundTransit · 1h Good news for everybody taking Link as we add 22 new statio years stretching to Lynnwood, Redmond and Federal Way. Gre @chscrow 👇 twitter.com/CHSfeed/status...

10:55 AM · Aug 2, 2019 · Twitter Web App



V







## Lessons learned

## Lessons l