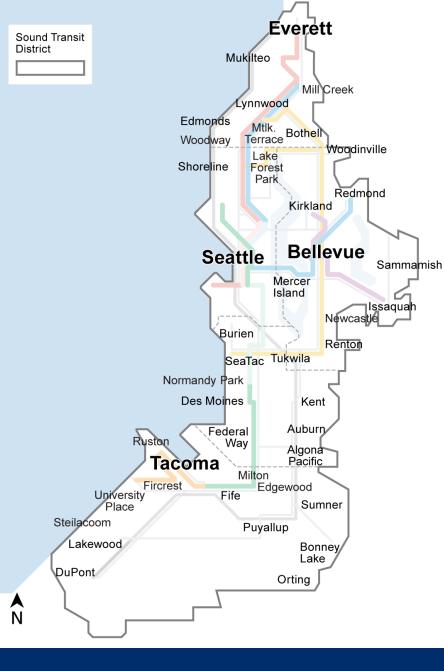

# **System Expansion**

Sound Transit's system expansion means every few years new light rail, bus rapid transit and commuter rail stations open throughout the region, providing fast, reliable alternatives to congested roads

More information on each project: www.soundtransit.org/system