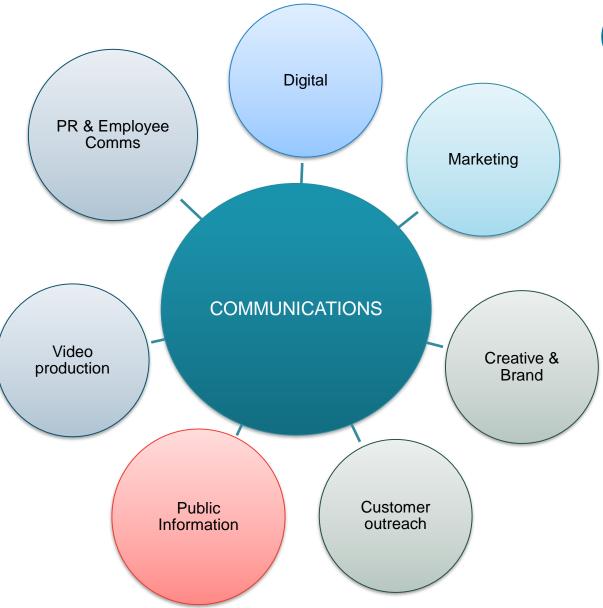

# **Communications @ Sound Transit**

## **The Mission of Communications**

Provide high quality communications that build trust and connect Sound Transit to its customers, stakeholders, and the general public.