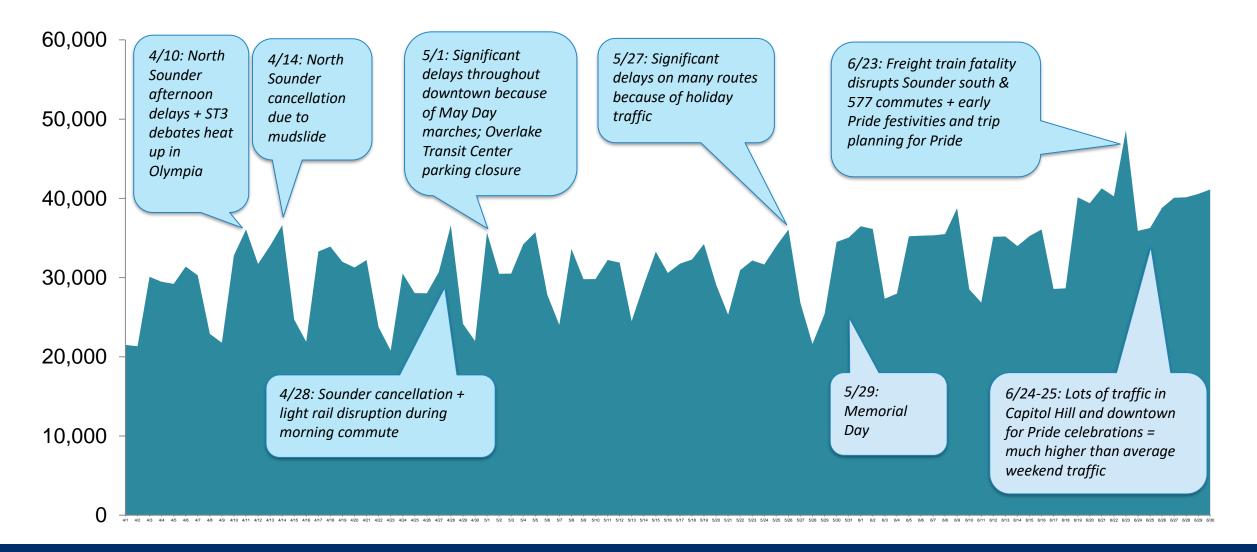

## Lessons learned

## Lessons learned:

- Communications demands as ST3 taxes began being imposed
- New taxes became a political football
- If you have a new tax coming, make sure you're ready

## What worked well:

- Created a tax bill insert describing the taxes complaints decreased
- Consistent adherence to brand and tone
- Maps drove the conversation