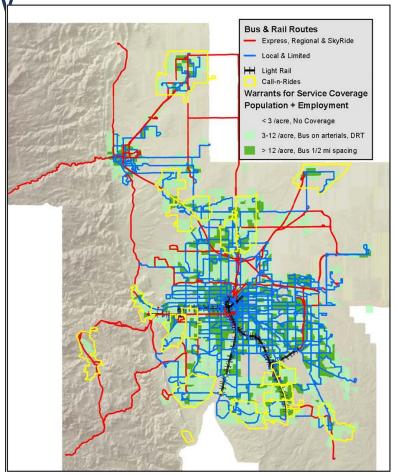

# Service Delivery

RTD Bus Operations Overview

- 2,348 square mile service area
- 234,300 bus avg weekday boardings
- 2.7 M revenue hours fixed route bus
- 123,000 revenue hours Flex-Ride
- 40,000 hours special services (Bronco etc.)