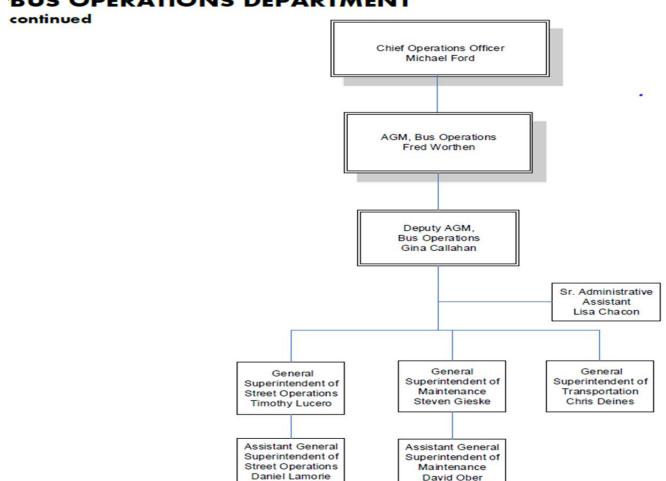

123,000 revenue hours Flex-Ride
- 40,000 hours special services (Bronco etc.)







# **Bus Operations Summary**

#### \$331 M Annual Operating Budget (2019)

- 124 Fixed Routes (regional & local)
- Bus Rapid Transit (BRT)
- 27 Flex Rides (general public demand response)
- Free Mall Ride
- Free MetroRide
- 9800 Bus Stops
- 985 Fixed-route buses
- 54 Flex Ride vehicles
- 36 Free Mall Ride buses
- 12 Free Metro Ride buses
- Special Services





## **Operating Facilities**



- 3 RTD bus operating facilities Boulder, East Metro, Platte
- District Shops
- 4 Fixed-route contractor operating facilities
- 3 Flex-Ride contractor operating facilities



# **Organizational Structure**



#### **BUS OPERATIONS DEPARTMENT**





## **Organizational Structure**



#### **BUS OPERATIONS DEPARTMENT**





## **Organizational Structure**



#### **BUS OPERATIONS DEPARTMENT**





## **Bus Operations - Transportation**



#### **Bus Training Department**

**Current Full Time Operators-867 Budgeted-945 (92%)** 

**Current Part Time Operators-116 Budgeted-139 (83%)** 

**Total Budgeted Operators-1084 (90.7%)** 

**44 Retiree Operators on staff** 

2018 Hires-281 (24/mo)







# **Bus Operations - Transportation**



## **Division Supervisors**













#### Operations Control Center (24 Hours/Day)









#### 24 Hour Street Supervisor Coverage/ Special Events/Detours









## The Sign Shop

























#### Vehicle Maintenance Training and Certification Program









# **General Repair**











#### On The Street T-Truck Service







#### The Unit Shop