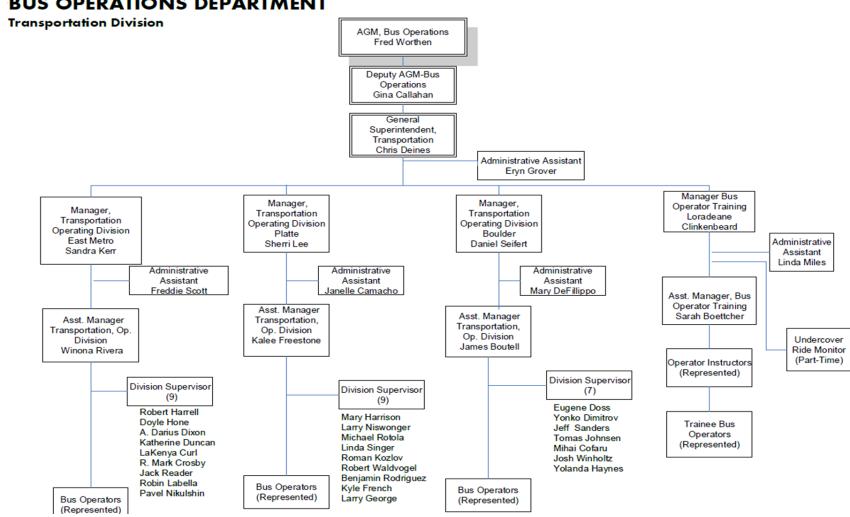

.)







# **Bus Operations Summary**

#### \$331 M Annual Operating Budget (2019)

- 124 Fixed Routes (regional & local)
- Bus Rapid Transit (BRT)
- 27 Flex Rides (general public demand response)
- Free Mall Ride
- Free MetroRide
- 9800 Bus Stops
- 985 Fixed-route buses
- 54 Flex Ride vehicles
- 36 Free Mall Ride buses
- 12 Free Metro Ride buses
- Special Services





## **Operating Facilities**



- 3 RTD bus operating facilities Boulder, East Metro, Platte
- District Shops
- 4 Fixed-route contractor operating facilities
- 3 Flex-Ride contractor operating facilities



# **Organizational Structure**



#### **BUS OPERATIONS DEPARTMENT**





## **Organizational Structure**



#### **BUS OPERATIONS DEPARTMENT**





## **Organizational Structure**



#### **BUS OPERATIONS DEPARTMENT**





## **Bus Operations - Transportation**



#### **Bus Training Department**

**Current Full Time Operators-867 Budgeted-945 (92%)** 

**Current Part Time Operators-116 Budgeted-139 (83%)** 

**Total Budgeted Operators-1084 (90.7%)** 

**44 Retiree Operators on staff** 

2018 Hires-281 (24/mo)







# **Bus Operations - Transportation**



## **Division Supervisors**













#### Operations Control Center (24 Hours/Day)









#### 24 Hour Street Supervisor Coverage/ Special Events/Detours









## The Sign Shop

























#### Vehicle Maintenance Training and Certification Program









# **General Repair**











#### On The Street T-Truck Service







#### The Unit Shop









The Body Shop









The Support Shop









Service & Cleaning