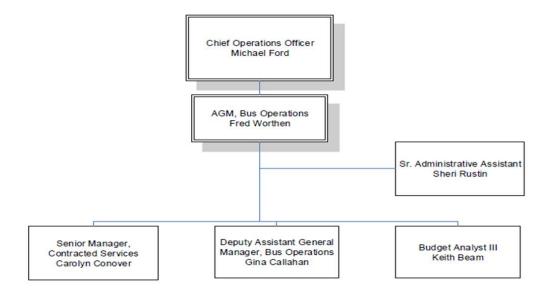

234,300 bus avg weekday boardings
- 2.7 M revenue hours fixed route bus
- 123,000 revenue hours Flex-Ride
- 40,000 hours special services (Bronco etc.)







# **Bus Operations Summary**

#### \$331 M Annual Operating Budget (2019)

- 124 Fixed Routes (regional & local)
- Bus Rapid Transit (BRT)
- 27 Flex Rides (general public demand response)
- Free Mall Ride
- Free MetroRide
- 9800 Bus Stops
- 985 Fixed-route buses
- 54 Flex Ride vehicles
- 36 Free Mall Ride buses
- 12 Free Metro Ride buses
- Special Services





## **Operating Facilities**



- 3 RTD bus operating facilities Boulder, East Metro, Platte
- District Shops
- 4 Fixed-route contractor operating facilities
- 3 Flex-Ride contractor operating facilities



# **Organizational Structure**



#### **BUS OPERATIONS DEPARTMENT**





## **Organizational Structure**



#### **BUS OPERATIONS DEPARTMENT**





## **Organizational Structure**



#### **BUS OPERATIONS DEPARTMENT**





## **Bus Operations - Transportation**



#### **Bus Training Department**

**Current Full Time Operators-867 Budgeted-945 (92%)** 

**Current Part Time Operators-116 Budgeted-139 (83%)** 

**Total Budgeted Operators-1084 (90.7%)** 

**44 Retiree Operators on staff** 

2018 Hires-281 (24/mo)







# **Bus Operations - Transportation**



## **Division Supervisors**













#### Operations Control Center (24 Hours/Day)









#### 24 Hour Street Supervisor Coverage/ Special Events/Detours









## The Sign Shop

























#### Vehicle Maintenance Training and Certification Program









# **General Repair**