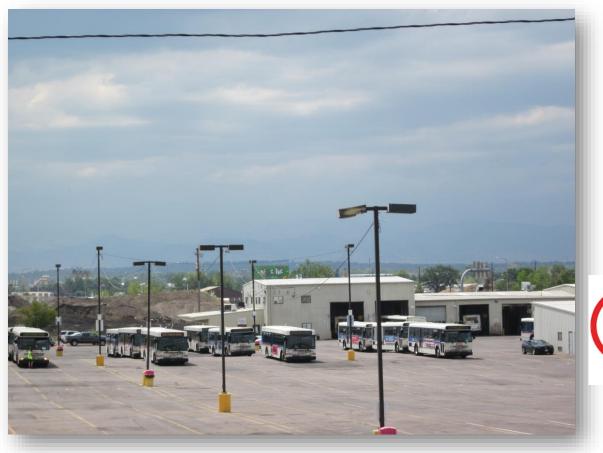

## **Operating Facilities**

- 3 RTD bus operating facilities Boulder, East Metro, Platte
- District Shops
- 4 Fixed-route contractor operating facilities
- 3 Flex-Ride contractor operating facilities