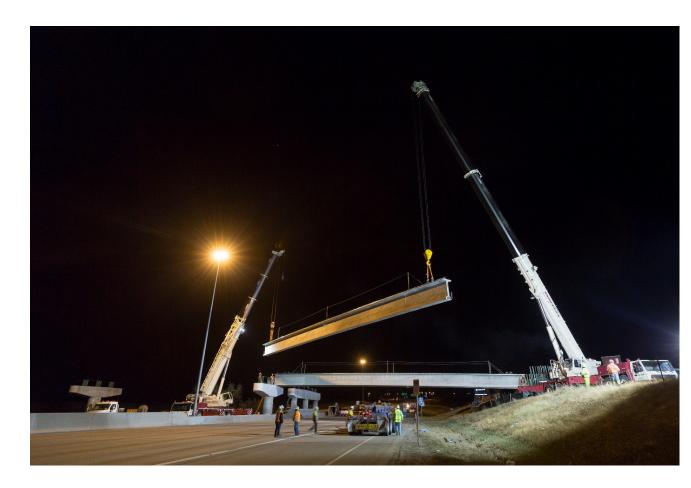

Public RelationsAugust 21, 2017

REGIONAL TRANSPORTATION DISTRICT Denver, Colorado

# **RTD** Overview

#### • District covers region of 2.87 million people

- 40 municipalities in 6 counties plus 2 city/county jurisdictions
- 2,340 square miles (one of the largest service areas in the U.S.)
- 9,751 active bus stops
- 80+ Park-n-Ride facilities
- 31,000+ parking spaces



#### **RTD Board of Directors**



#### Denver Transit from the 1800s to the 1950s











#### **Rail Begins**

- Central Rail 1994
- Southwest Rail 2000
- Auraria Spur 2002
- TREX Southeast Corridor 2006





# University of Colorado A Line 2016



# W Line 2013



# Union Station 2014





# Flatiron Flyer 2016





# University of Colorado A Line 2016









# N Line





# Southeast Rail Extension (EFR Lines)





# 2013 - 2019



# State of Good Repair Program





#### **Civic Center Station**



# Adams County – RTD Services



# **15L Corridor Improvements**



#### HWY 119 – Diagonal BRT



## 16th Street Mall Transit-Way Analysis



## Real Time Data – Trip Planner











































# NATE CURREYREGIONAL TRANSPORTATION DISTRICTSr. Manager, Public RelationsDenver, Colorado