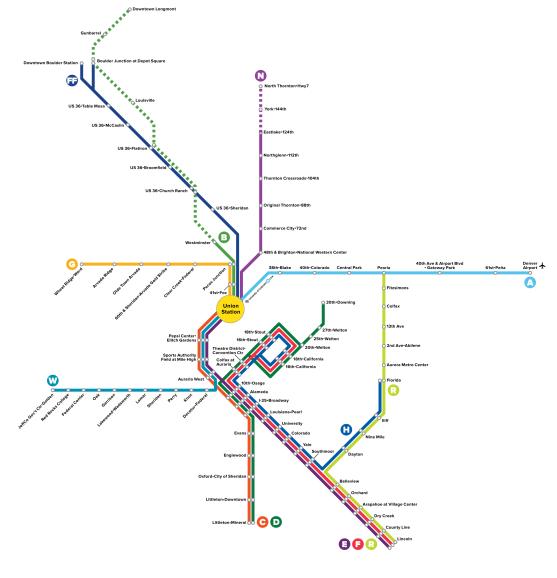

NATE CURREYMAX Denver KickoffSr. Manager, Public RelationsAugust 21, 2017

REGIONAL TRANSPORTATION DISTRICT Denver, Colorado

# **RTD** Overview

#### • District covers region of 2.87 million people

- 40 municipalities in 6 counties plus 2 city/county jurisdictions
- 2,340 square miles (one of the largest service areas in the U.S.)
- 9,751 active bus stops
- 80+ Park-n-Ride facilities
- 31,000+ parking spaces



#### **RTD Board of Directors**



#### Denver Transit from the 1800s to the 1950s











#### **Rail Begins**

- Central Rail 1994
- Southwest Rail 2000
- Auraria Spur 2002
- TREX Southeast Corridor 2006





# University of Colorado A Line 2016



# W Line 2013



# Union Station 2014





# Flatiron Flyer 2016





# University of Colorado A Line 2016









# N Line





# Southeast Rail Extension (EFR Lines)





# 2013 - 2019



# State of Good Repair Program





#### **Civic Center Station**



# Adams County – RTD Services



# **15L Corridor Improvements**



#### HWY 119 – Diagonal BRT



## 16th Street Mall Transit-Way Analysis



## Real Time Data – Trip Planner











































# NATE CURREYREGIONAL TRANSPORTATION DISTRICTSr. Manager, Public RelationsDenver, Colorado