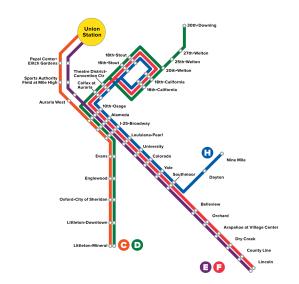

# NATE CURREYMAX Denver KickoffSr. Manager, Public RelationsAugust 21, 2017

REGIONAL TRANSPORTATION DISTRICT Denver, Colorado

# **RTD** Overview

#### • District covers region of 2.87 million people

- 40 municipalities in 6 counties plus 2 city/county jurisdictions
- 2,340 square miles (one of the largest service areas in the U.S.)
- 9,751 active bus stops
- 80+ Park-n-Ride facilities
- 31,000+ parking spaces



#### **RTD Board of Directors**



#### Denver Transit from the 1800s to the 1950s











#### **Rail Begins**

- Central Rail 1994
- Southwest Rail 2000
- Auraria Spur 2002
- TREX Southeast Corridor 2006





# University of Colorado A Line 2016



# W Line 2013



# Union Station 2014





# Flatiron Flyer 2016





# University of Colorado A Line 2016









# N Line





# Southeast Rail Extension (EFR Lines)





# 2013 - 2019



# State of Good Repair Program





#### **Civic Center Station**



# Adams County – RTD Services



# **15L Corridor Improvements**



#### HWY 119 – Diagonal BRT



## 16th Street Mall Transit-Way Analysis



## Real Time Data – Trip Planner











































# NATE CURREYREGIONAL TRANSPORTATION DISTRICTSr. Manager, Public RelationsDenver, Colorado