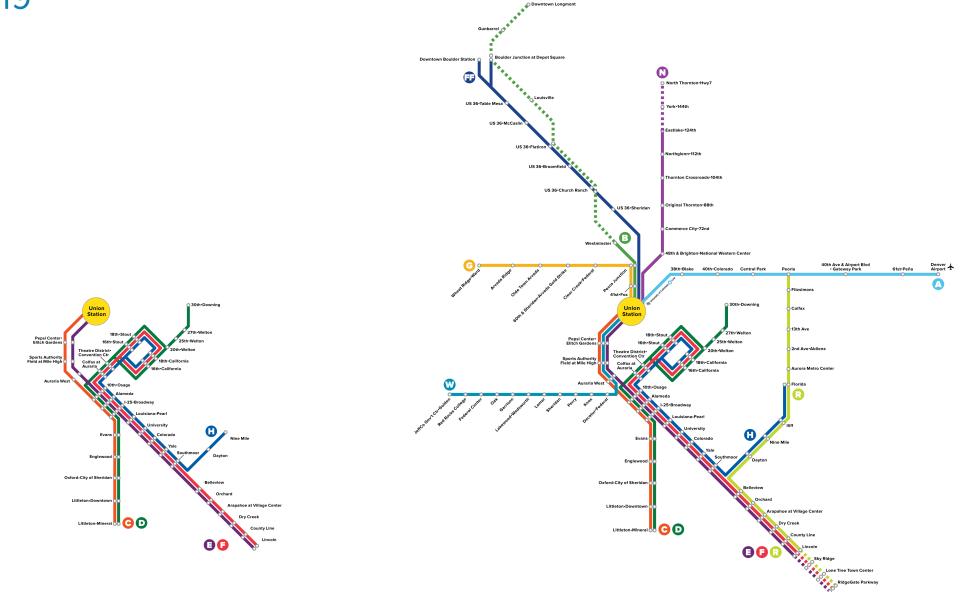

#### **Rail Begins**

- Central Rail 1994
- Southwest Rail 2000
- Auraria Spur 2002
- TREX Southeast Corridor 2006

# University of Colorado A Line 2016

# W Line 2013

# Union Station 2014

# Flatiron Flyer 2016

# N Line

# Southeast Rail Extension (EFR Lines)