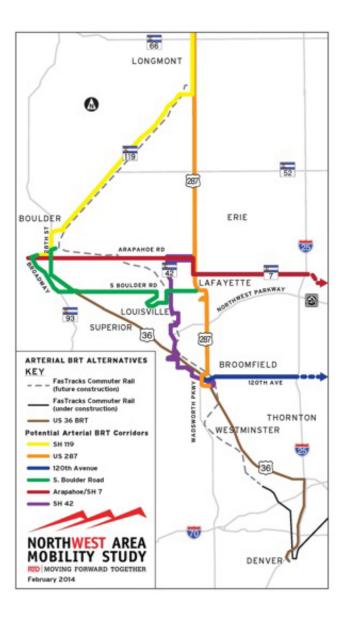

nties plus 2 city/county jurisdictions
- 2,340 square miles (one of the largest service areas in the U.S.)
- 9,751 active bus stops
- 80+ Park-n-Ride facilities
- 31,000+ parking spaces



#### **RTD Board of Directors**



#### Denver Transit from the 1800s to the 1950s











#### **Rail Begins**

- Central Rail 1994
- Southwest Rail 2000
- Auraria Spur 2002
- TREX Southeast Corridor 2006





# University of Colorado A Line 2016



# W Line 2013



# Union Station 2014





# Flatiron Flyer 2016





# University of Colorado A Line 2016









# N Line





# Southeast Rail Extension (EFR Lines)





# 2013 - 2019



# State of Good Repair Program





#### **Civic Center Station**



# Adams County – RTD Services



# **15L Corridor Improvements**



#### HWY 119 – Diagonal BRT



## 16th Street Mall Transit-Way Analysis



## Real Time Data – Trip Planner











































# NATE CURREYREGIONAL TRANSPORTATION DISTRICTSr. Manager, Public RelationsDenver, Colorado