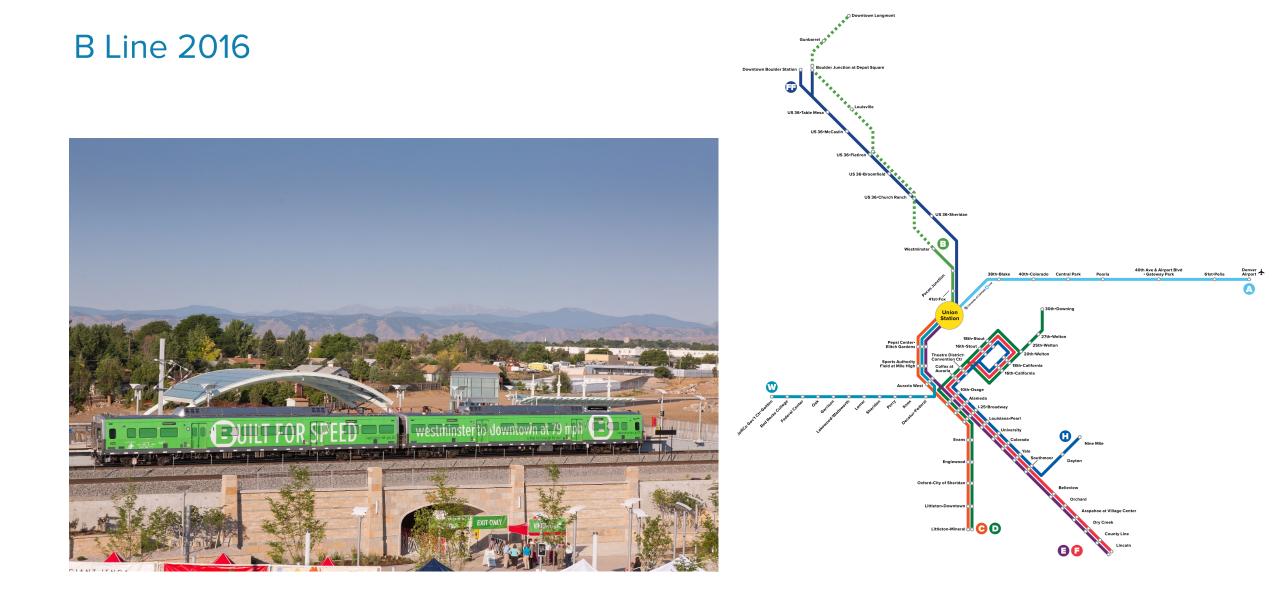

#### **Rail Begins**

- Central Rail 1994
- Southwest Rail 2000
- Auraria Spur 2002
- TREX Southeast Corridor 2006