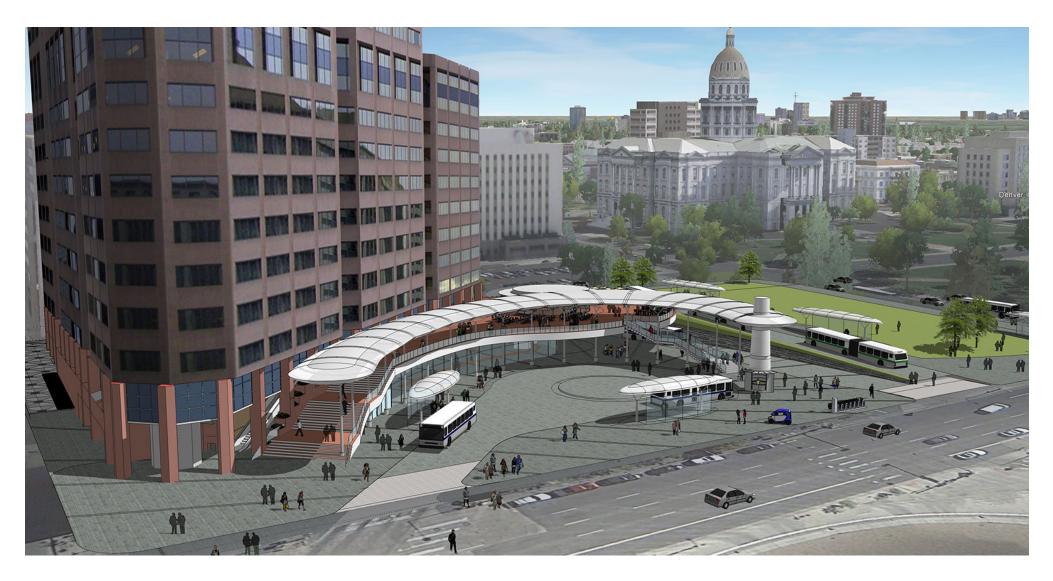

*RTD** Overview

#### • District covers region of 2.87 million people

- 40 municipalities in 6 counties plus 2 city/county jurisdictions
- 2,340 square miles (one of the largest service areas in the U.S.)
- 9,751 active bus stops
- 80+ Park-n-Ride facilities
- 31,000+ parking spaces



#### **RTD Board of Directors**



#### Denver Transit from the 1800s to the 1950s











#### **Rail Begins**

- Central Rail 1994
- Southwest Rail 2000
- Auraria Spur 2002
- TREX Southeast Corridor 2006





# University of Colorado A Line 2016



# W Line 2013



# Union Station 2014





# Flatiron Flyer 2016





# University of Colorado A Line 2016









# N Line





# Southeast Rail Extension (EFR Lines)





# 2013 - 2019



# State of Good Repair Program





#### **Civic Center Station**



# Adams County – RTD Services



# **15L Corridor Improvements**



#### HWY 119 – Diagonal BRT



## 16th Street Mall Transit-Way Analysis



## Real Time Data – Trip Planner











































# NATE CURREYREGIONAL TRANSPORTATION DISTRICTSr. Manager, Public RelationsDenver, Colorado