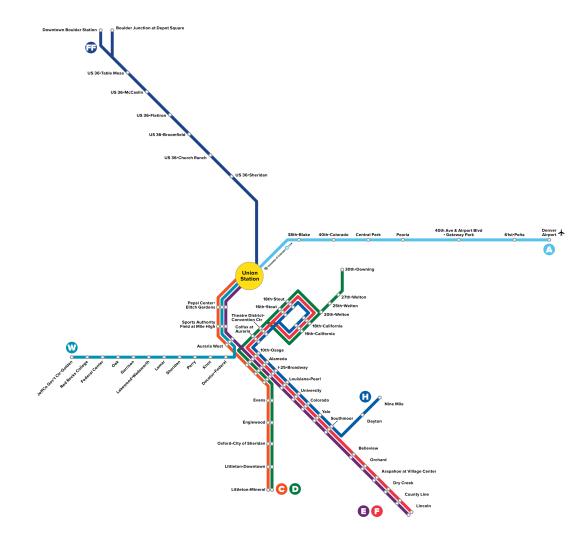

# University of Colorado A Line 2016

# W Line 2013

# Union Station 2014

# Flatiron Flyer 2016

# N Line

# Southeast Rail Extension (EFR Lines)