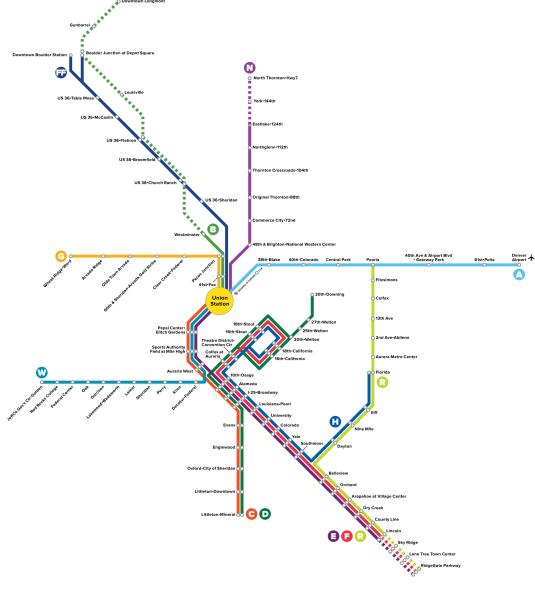

ublic RelationsAugust 21, 2017

REGIONAL TRANSPORTATION DISTRICT Denver, Colorado

# **RTD** Overview

#### • District covers region of 2.87 million people

- 40 municipalities in 6 counties plus 2 city/county jurisdictions
- 2,340 square miles (one of the largest service areas in the U.S.)
- 9,751 active bus stops
- 80+ Park-n-Ride facilities
- 31,000+ parking spaces



#### **RTD Board of Directors**



#### Denver Transit from the 1800s to the 1950s











#### **Rail Begins**

- Central Rail 1994
- Southwest Rail 2000
- Auraria Spur 2002
- TREX Southeast Corridor 2006





# University of Colorado A Line 2016



# W Line 2013



# Union Station 2014





# Flatiron Flyer 2016





# University of Colorado A Line 2016









# N Line





# Southeast Rail Extension (EFR Lines)





# 2013 - 2019



# State of Good Repair Program





#### **Civic Center Station**



# Adams County – RTD Services



# **15L Corridor Improvements**



#### HWY 119 – Diagonal BRT



## 16th Street Mall Transit-Way Analysis



## Real Time Data – Trip Planner











































# NATE CURREYREGIONAL TRANSPORTATION DISTRICTSr. Manager, Public RelationsDenver, Colorado