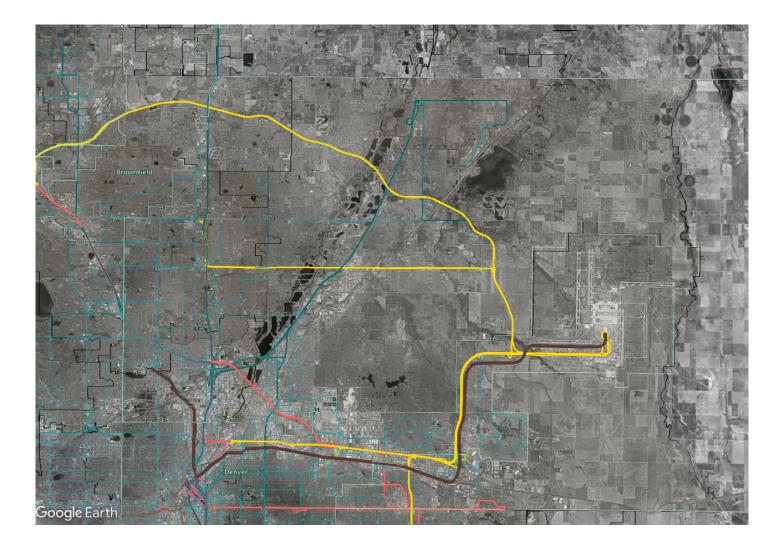

#### **Rail Begins**

- Central Rail 1994
- Southwest Rail 2000
- Auraria Spur 2002
- TREX Southeast Corridor 2006

# University of Colorado A Line 2016

# W Line 2013

# Union Station 2014

# Flatiron Flyer 2016

# N Line

# Southeast Rail Extension (EFR Lines)

# 2013 - 2019