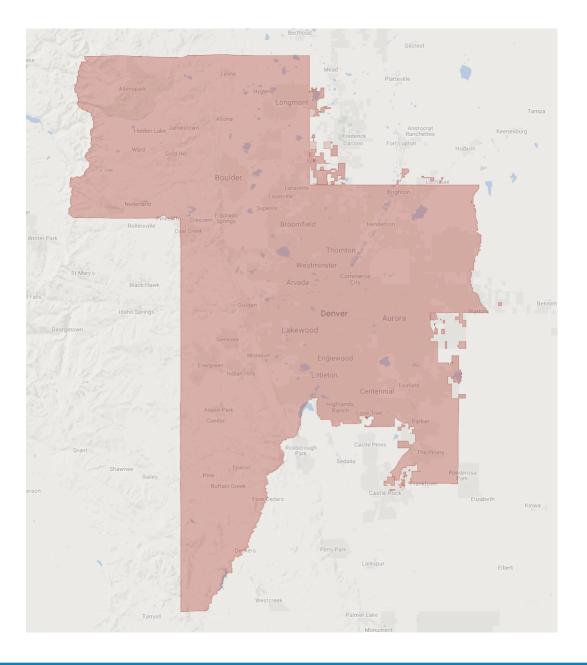

#### • District covers region of 2.87 million people

- 40 municipalities in 6 counties plus 2 city/county jurisdictions
- 2,340 square miles (one of the largest service areas in the U.S.)
- 9,751 active bus stops
- 80+ Park-n-Ride facilities
- 31,000+ parking spaces