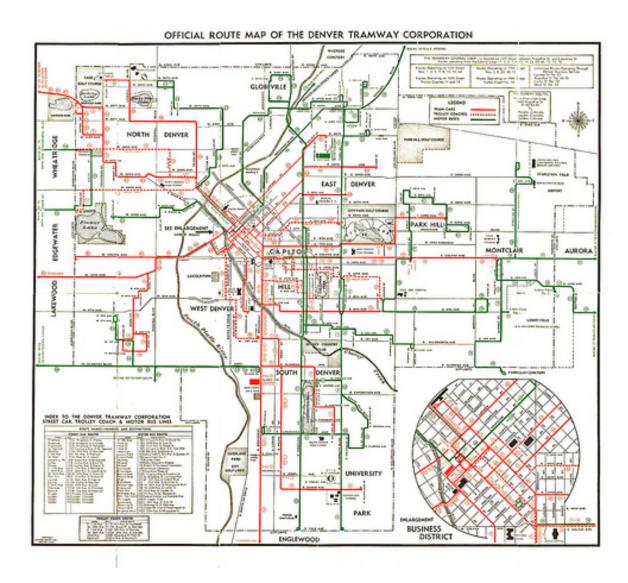

# NATE CURREYMAX Denver KickoffSr. Manager, Public RelationsAugust 21, 2017

REGIONAL TRANSPORTATION DISTRICT Denver, Colorado

# **RTD** Overview

#### • District covers region of 2.87 million people

- 40 municipalities in 6 counties plus 2 city/county jurisdictions
- 2,340 square miles (one of the largest service areas in the U.S.)
- 9,751 active bus stops
- 80+ Park-n-Ride facilities
- 31,000+ parking spaces



#### **RTD Board of Directors**



#### Denver Transit from the 1800s to the 1950s











#### **Rail Begins**

- Central Rail 1994
- Southwest Rail 2000
- Auraria Spur 2002
- TREX Southeast Corridor 2006





# University of Colorado A Line 2016



# W Line 2013



# Union Station 2014





# Flatiron Flyer 2016





# University of Colorado A Line 2016









# N Line





# Southeast Rail Extension (EFR Lines)





# 2013 - 2019



# State of Good Repair Program





#### **Civic Center Station**



# Adams County – RTD Services



# **15L Corridor Improvements**



#### HWY 119 – Diagonal BRT



## 16th Street Mall Transit-Way Analysis



## Real Time Data – Trip Planner











































# NATE CURREYREGIONAL TRANSPORTATION DISTRICTSr. Manager, Public RelationsDenver, Colorado