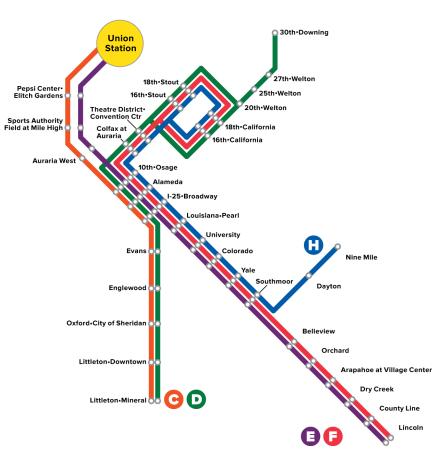

# **RTD** Overview

#### • District covers region of 2.87 million people

- 40 municipalities in 6 counties plus 2 city/county jurisdictions
- 2,340 square miles (one of the largest service areas in the U.S.)
- 9,751 active bus stops
- 80+ Park-n-Ride facilities
- 31,000+ parking spaces