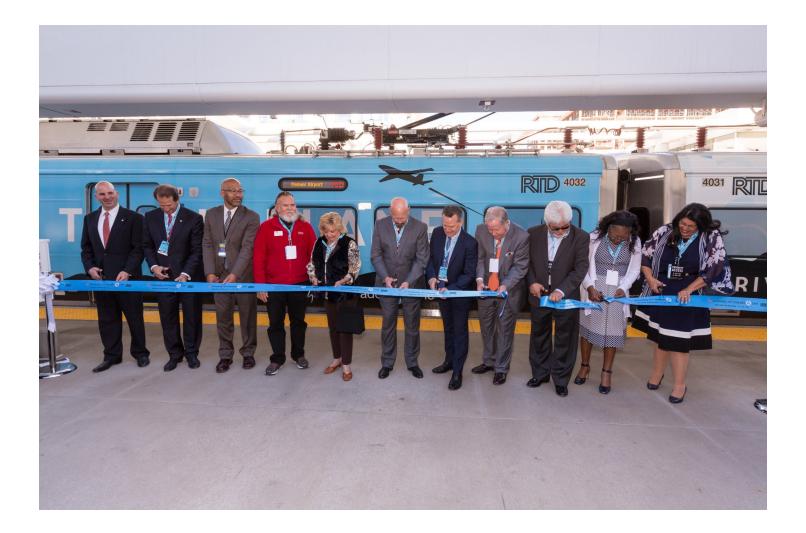

# NATE CURREYMAX Denver KickoffSr. Manager, Public RelationsAugust 21, 2017

REGIONAL TRANSPORTATION DISTRICT Denver, Colorado

# **RTD** Overview

#### • District covers region of 2.87 million people

- 40 municipalities in 6 counties plus 2 city/county jurisdictions
- 2,340 square miles (one of the largest service areas in the U.S.)
- 9,751 active bus stops
- 80+ Park-n-Ride facilities
- 31,000+ parking spaces



#### **RTD Board of Directors**



#### Denver Transit from the 1800s to the 1950s











#### **Rail Begins**

- Central Rail 1994
- Southwest Rail 2000
- Auraria Spur 2002
- TREX Southeast Corridor 2006





# University of Colorado A Line 2016



# W Line 2013



# Union Station 2014





# Flatiron Flyer 2016





# University of Colorado A Line 2016









# N Line





# Southeast Rail Extension (EFR Lines)





# 2013 - 2019



# State of Good Repair Program





#### **Civic Center Station**



# Adams County – RTD Services



# **15L Corridor Improvements**



#### HWY 119 – Diagonal BRT



## 16th Street Mall Transit-Way Analysis



## Real Time Data – Trip Planner











































# NATE CURREYREGIONAL TRANSPORTATION DISTRICTSr. Manager, Public RelationsDenver, Colorado