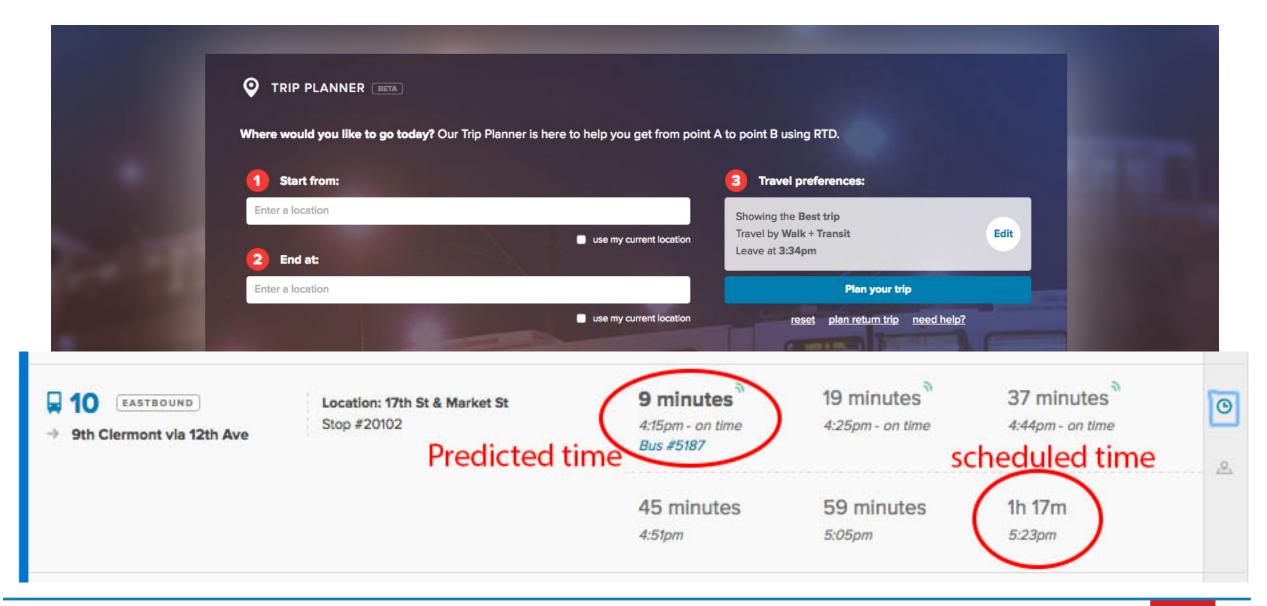

service areas in the U.S.)
- 9,751 active bus stops
- 80+ Park-n-Ride facilities
- 31,000+ parking spaces



#### **RTD Board of Directors**



#### Denver Transit from the 1800s to the 1950s











#### **Rail Begins**

- Central Rail 1994
- Southwest Rail 2000
- Auraria Spur 2002
- TREX Southeast Corridor 2006





# University of Colorado A Line 2016



# W Line 2013



# Union Station 2014





# Flatiron Flyer 2016





# University of Colorado A Line 2016









# N Line





# Southeast Rail Extension (EFR Lines)





# 2013 - 2019



# State of Good Repair Program





#### **Civic Center Station**



# Adams County – RTD Services



# **15L Corridor Improvements**



#### HWY 119 – Diagonal BRT



## 16th Street Mall Transit-Way Analysis



## Real Time Data – Trip Planner











































# NATE CURREYREGIONAL TRANSPORTATION DISTRICTSr. Manager, Public RelationsDenver, Colorado