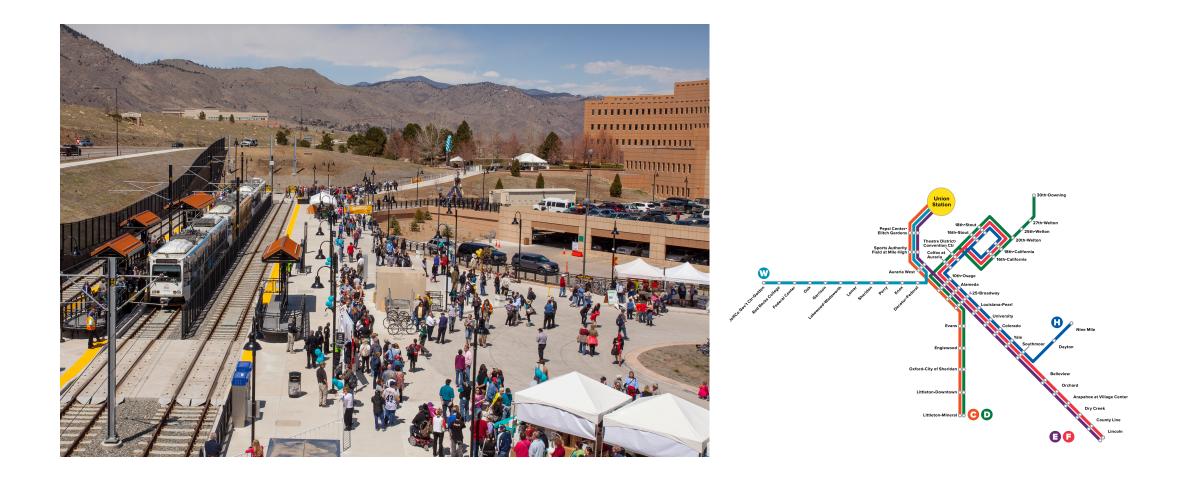

# NATE CURREYMAX Denver KickoffSr. Manager, Public RelationsAugust 21, 2017

REGIONAL TRANSPORTATION DISTRICT Denver, Colorado

# **RTD** Overview

#### • District covers region of 2.87 million people

- 40 municipalities in 6 counties plus 2 city/county jurisdictions
- 2,340 square miles (one of the largest service areas in the U.S.)
- 9,751 active bus stops
- 80+ Park-n-Ride facilities
- 31,000+ parking spaces



#### **RTD Board of Directors**



#### Denver Transit from the 1800s to the 1950s











#### **Rail Begins**

- Central Rail 1994
- Southwest Rail 2000
- Auraria Spur 2002
- TREX Southeast Corridor 2006





# University of Colorado A Line 2016



# W Line 2013



# Union Station 2014





# Flatiron Flyer 2016





# University of Colorado A Line 2016









# N Line





# Southeast Rail Extension (EFR Lines)





# 2013 - 2019



# State of Good Repair Program





#### **Civic Center Station**



# Adams County – RTD Services



# **15L Corridor Improvements**



#### HWY 119 – Diagonal BRT



## 16th Street Mall Transit-Way Analysis



## Real Time Data – Trip Planner











































# NATE CURREYREGIONAL TRANSPORTATION DISTRICTSr. Manager, Public RelationsDenver, Colorado