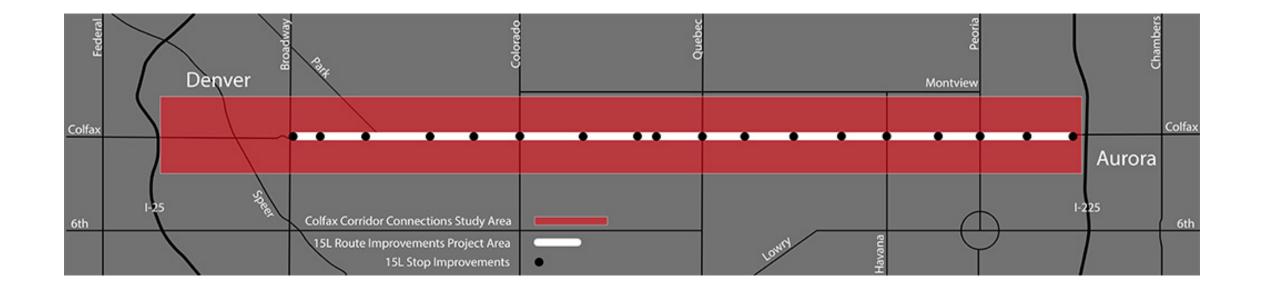

e

- 40 municipalities in 6 counties plus 2 city/county jurisdictions
- 2,340 square miles (one of the largest service areas in the U.S.)
- 9,751 active bus stops
- 80+ Park-n-Ride facilities
- 31,000+ parking spaces



#### **RTD Board of Directors**



#### Denver Transit from the 1800s to the 1950s











#### **Rail Begins**

- Central Rail 1994
- Southwest Rail 2000
- Auraria Spur 2002
- TREX Southeast Corridor 2006





# University of Colorado A Line 2016



# W Line 2013



# Union Station 2014





# Flatiron Flyer 2016





# University of Colorado A Line 2016









# N Line





# Southeast Rail Extension (EFR Lines)





# 2013 - 2019



# State of Good Repair Program





#### **Civic Center Station**



# Adams County – RTD Services



# **15L Corridor Improvements**



#### HWY 119 – Diagonal BRT



## 16th Street Mall Transit-Way Analysis



## Real Time Data – Trip Planner











































# NATE CURREYREGIONAL TRANSPORTATION DISTRICTSr. Manager, Public RelationsDenver, Colorado