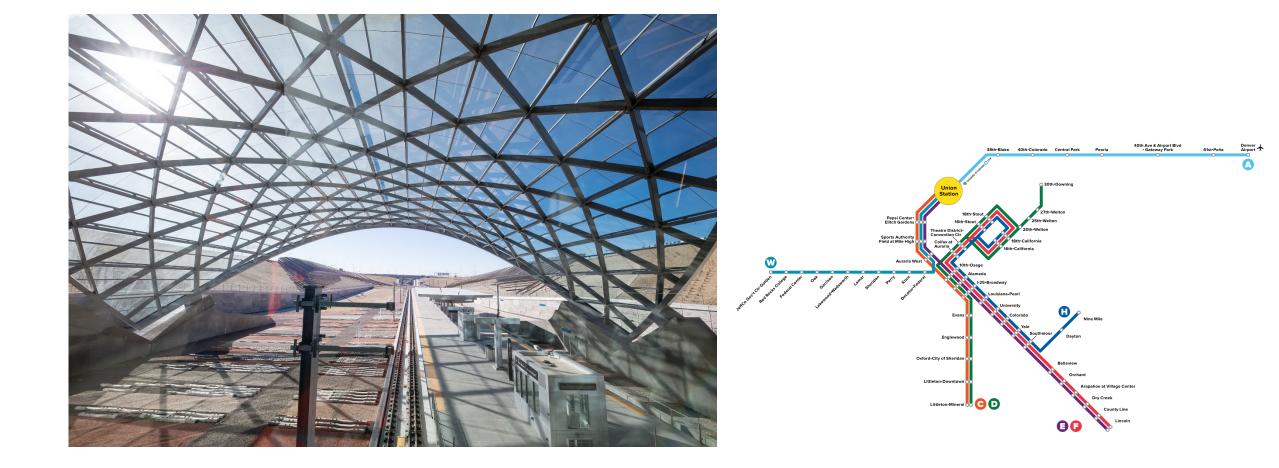

# NATE CURREYMAX Denver KickoffSr. Manager, Public RelationsAugust 21, 2017

REGIONAL TRANSPORTATION DISTRICT Denver, Colorado

# **RTD** Overview

#### • District covers region of 2.87 million people

- 40 municipalities in 6 counties plus 2 city/county jurisdictions
- 2,340 square miles (one of the largest service areas in the U.S.)
- 9,751 active bus stops
- 80+ Park-n-Ride facilities
- 31,000+ parking spaces



#### **RTD Board of Directors**



#### Denver Transit from the 1800s to the 1950s











#### **Rail Begins**

- Central Rail 1994
- Southwest Rail 2000
- Auraria Spur 2002
- TREX Southeast Corridor 2006





# University of Colorado A Line 2016



# W Line 2013



# Union Station 2014





# Flatiron Flyer 2016





# University of Colorado A Line 2016









# N Line





# Southeast Rail Extension (EFR Lines)





# 2013 - 2019



# State of Good Repair Program





#### **Civic Center Station**



# Adams County – RTD Services



# **15L Corridor Improvements**



#### HWY 119 – Diagonal BRT



## 16th Street Mall Transit-Way Analysis



## Real Time Data – Trip Planner











































# NATE CURREYREGIONAL TRANSPORTATION DISTRICTSr. Manager, Public RelationsDenver, Colorado