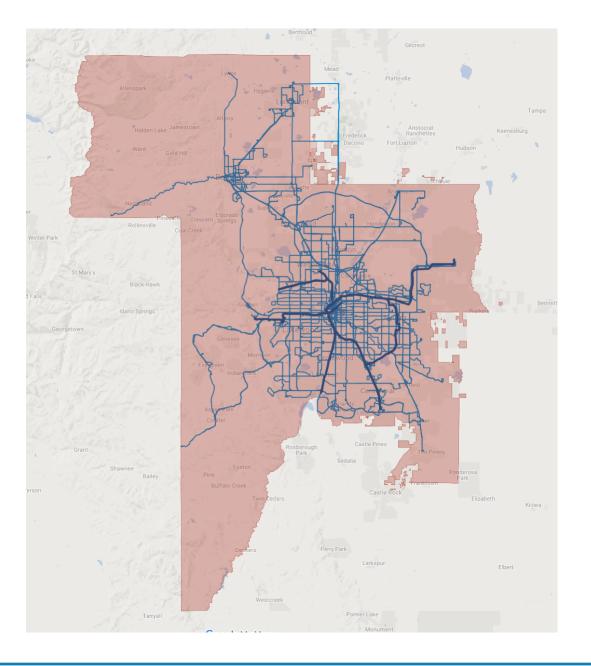

#### • District covers region of 2.87 million people

- 40 municipalities in 6 counties plus 2 city/county jurisdictions
- 2,340 square miles (one of the largest service areas in the U.S.)
- 9,751 active bus stops
- 80+ Park-n-Ride facilities
- 31,000+ parking spaces