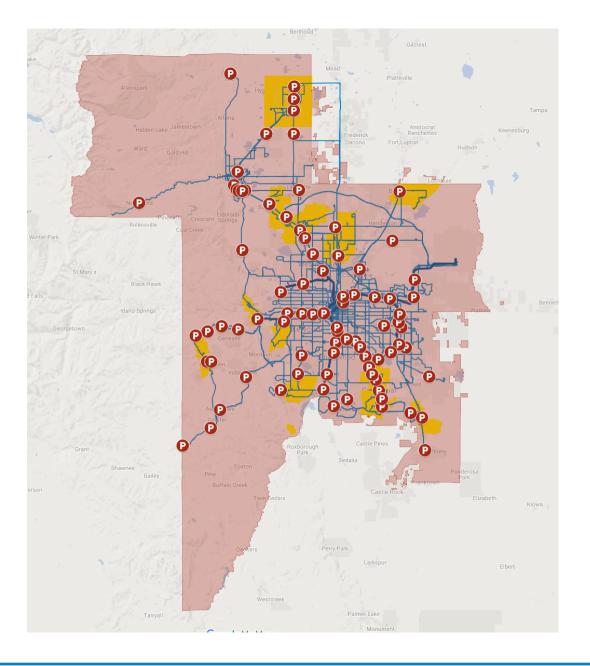

#### • District covers region of 2.87 million people

- 40 municipalities in 6 counties plus 2 city/county jurisdictions
- 2,340 square miles (one of the largest service areas in the U.S.)
- 9,751 active bus stops
- 80+ Park-n-Ride facilities
- 31,000+ parking spaces