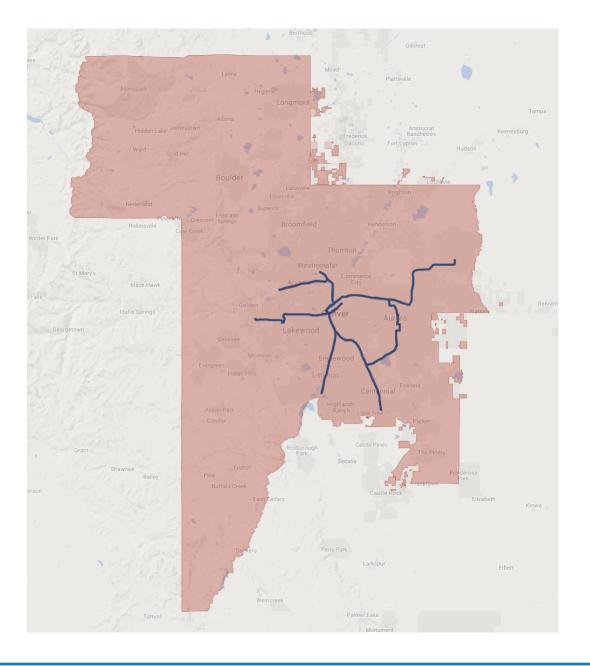

#### • District covers region of 2.87 million people

- 40 municipalities in 6 counties plus 2 city/county jurisdictions
- 2,340 square miles (one of the largest service areas in the U.S.)
- 9,751 active bus stops
- 80+ Park-n-Ride facilities
- 31,000+ parking spaces

#### **Rail Begins**

- Central Rail 1994
- Southwest Rail 2000
- Auraria Spur 2002
- TREX Southeast Corridor 2006