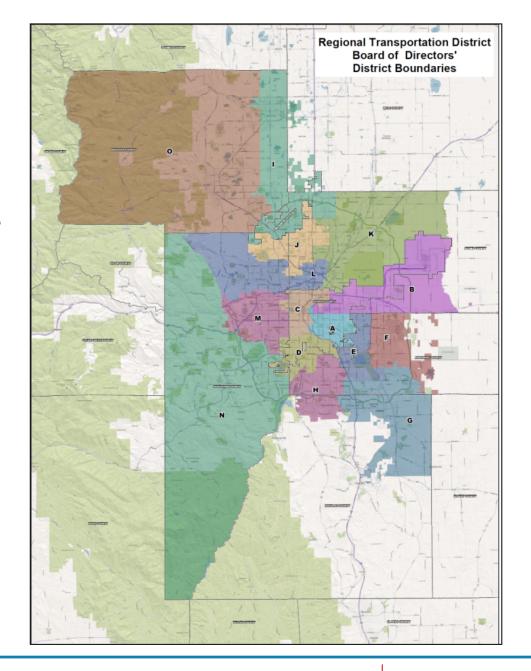

#### • District covers region of 2.87 million people

- 40 municipalities in 6 counties plus 2 city/county jurisdictions
- 2,340 square miles (one of the largest service areas in the U.S.)
- 9,751 active bus stops
- 80+ Park-n-Ride facilities
- 31,000+ parking spaces

#### **RTD Board of Directors**